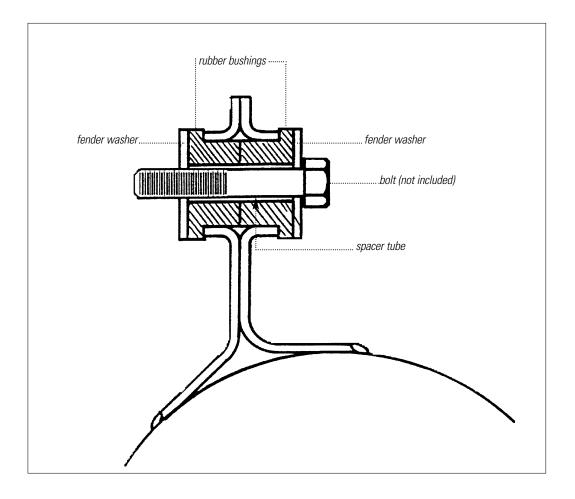

## **REPLACEMENT PARTS**

| 404-6506 |
|----------|
| 400-4020 |
| 406-3046 |
| 404-7206 |
|          |